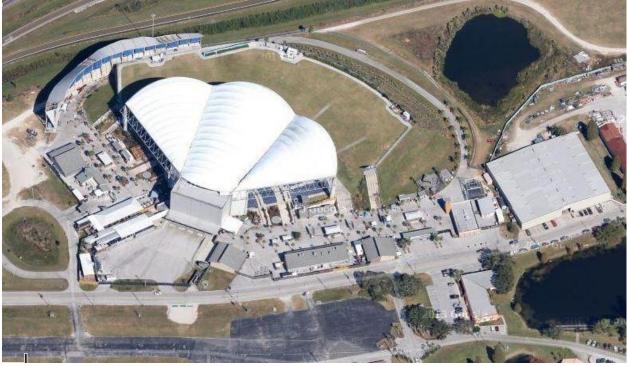

FLORIDA STATE FAIRGROUNDS AMPHI THEATER, TAMPA, FLORIDA

FLORIDA STATE FAIRGROUNDS AMPHI THEATER, TAMPA, FLORIDA

MANATEE MEMORIAL HOPITAL, Sarasota, FLORIDA

UNIVERSITY OF SOUTH FLORIDA, MARSHALL STUDENT CENTER, TAMPA, FLORIDA